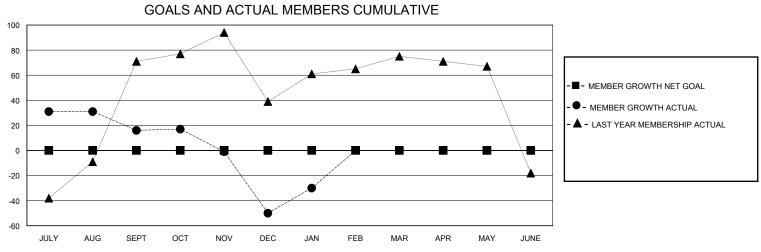

## District 310 E

GMT: LOCATION THAILAND GMT CA

|               | Club          | os          |               | Members               |                        |                         |                                                    |  |  |
|---------------|---------------|-------------|---------------|-----------------------|------------------------|-------------------------|----------------------------------------------------|--|--|
|               | RESULTS FOR   | R 2023-2024 |               | RESULTS FOR 2023-2024 |                        |                         |                                                    |  |  |
| QUARTER       | NEW CLUB GOAL | NEW CLUBS   | DROPPED CLUBS | QUARTER MEMI          | BER GROWTH NET<br>GOAL | MEMBER GROWTH<br>ACTUAL | DROPPED<br>MEMBERS ACTUAL<br>(including transfers) |  |  |
| JULY/AUG/SEPT | 0             | 1           | 0             | JULY/AUG/SEPT         | 0                      | 53                      | 33                                                 |  |  |
| OCT/NOV/DEC   | 0             | 0           | 1             | OCT/NOV/DEC           | 0                      | 4                       | 69                                                 |  |  |
| JAN/FEB/MAR   | 0             | 0           | 0             | JAN/FEB/MAR           | 0                      | 28                      | 5                                                  |  |  |
| APR/MAY/JUNE  | 0             | 0           | 0             | APR/MAY/JUNE          | 0                      | 0                       | 0                                                  |  |  |