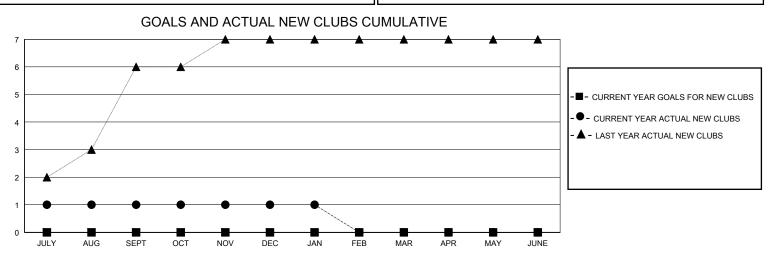

## District 310 E

GMT: LOCATION THAILAND GMT CA

|               | Club          | os          |               | Members               |                        |                         |                                                    |  |  |
|---------------|---------------|-------------|---------------|-----------------------|------------------------|-------------------------|----------------------------------------------------|--|--|
|               | RESULTS FOR   | R 2023-2024 |               | RESULTS FOR 2023-2024 |                        |                         |                                                    |  |  |
| QUARTER       | NEW CLUB GOAL | NEW CLUBS   | DROPPED CLUBS | QUARTER MEMI          | BER GROWTH NET<br>GOAL | MEMBER GROWTH<br>ACTUAL | DROPPED<br>MEMBERS ACTUAL<br>(including transfers) |  |  |
| JULY/AUG/SEPT | 0             | 1           | 0             | JULY/AUG/SEPT         | 0                      | 53                      | 33                                                 |  |  |
| OCT/NOV/DEC   | 0             | 0           | 1             | OCT/NOV/DEC           | 0                      | 4                       | 69                                                 |  |  |
| JAN/FEB/MAR   | 0             | 0           | 0             | JAN/FEB/MAR           | 0                      | 28                      | 5                                                  |  |  |
| APR/MAY/JUNE  | 0             | 0           | 0             | APR/MAY/JUNE          | 0                      | 0                       | 0                                                  |  |  |